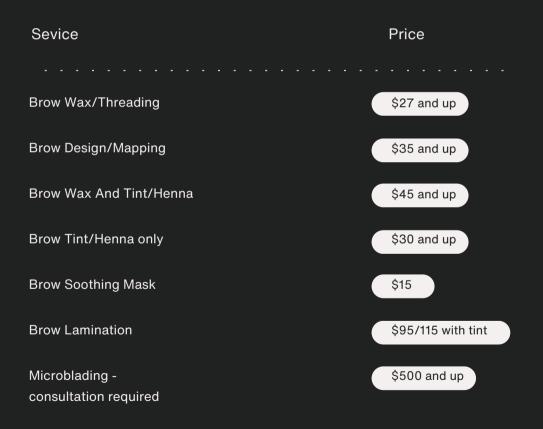

|
|-------------------------------------------|------|---|-------------|
| Foot Paraffin                             | \$23 | : |             |
| Nail Fungus Laser                         | \$40 | • | per session |

Please Note:

If your pedicure service exceeds the standard time due to INGROWN toe nails or other conditions an additional charge of \$15-\$30 may apply.

We reserve the right to refuse service if an infection or open skin is present.

Prices may vary based on personalization of each service based on clients needs or special request. Restrictions apply to any promotional and regular price service.

# Kids Services

(10 YEARS AND UNDER)



| Sevice   | Price          |
|----------|----------------|
| Manicure | \$18<br>and up |
| Pedicure | \$27<br>and up |

## Brows





# Eyelashes / Extensions

ΥH

| Service                 | Price      |           |
|-------------------------|------------|-----------|
|                         |            |           |
| Brazilian Volume        | \$150      |           |
| 2/3 Week Brazilian Fill | \$70/\$95  |           |
| Classic Extension       | \$140      |           |
| 2/3 Week Classic Fill   | \$70/95    |           |
| Lash Lift / W Tint      | \$95/\$115 | with tint |
| Lash Tint               | \$30       |           |

#### Waxing Services



| Sevice           | Price       |
|------------------|-------------|
| Lip and Chin     | \$12 ea     |
| Side Burns/Ears  | \$20        |
| Nose             | \$18 and up |
| Full Face        | \$70        |
| Hands/Feet       | \$15/\$20   |
| Underarms        |