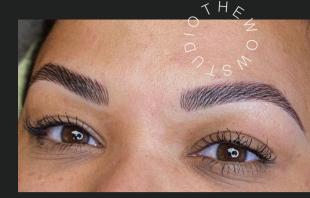

|
|-------------------------------------------|------|---|-------------|
| Foot Paraffin                             | \$23 | : |             |
| Nail Fungus Laser                         | \$40 | • | per session |

Please Note:

If your pedicure service exceeds the standard time due to INGROWN toe nails or other conditions an additional charge of \$15-\$30 may apply.

We reserve the right to refuse service if an infection or open skin is present.

Prices may vary based on personalization of each service based on clients needs or special request. Restrictions apply to any promotional and regular price service.

# Kids Services

(10 YEARS AND UNDER)



| Sevice   | Price          |
|----------|----------------|
| Manicure | \$18<br>and up |
| Pedicure | \$27<br>and up |

## Brows





# Eyelashes / Extensions

ΥH

| Service                 | Price      |           |
|-------------------------|------------|-----------|
|                         |            |           |
| Brazilian Volume        | \$150      |           |
| 2/3 Week Brazilian Fill | \$70/\$95  |           |
| Classic Extension       | \$140      |           |
| 2/3 Week Classic Fill   | \$70/95    |           |
| Lash Lift / W Tint      | \$95/\$115 | with tint |
| Lash Tint               | \$30       |           |

#### Waxing Services



| Sevice           | Price       |
|------------------|-------------|
| Lip and Chin     | \$12 ea     |
| Side Burns/Ears  | \$20        |
| Nose             | \$18 and up |
| Full Face        | \$70        |
| Hands/Feet       | \$15/\$20   |
| Underarms